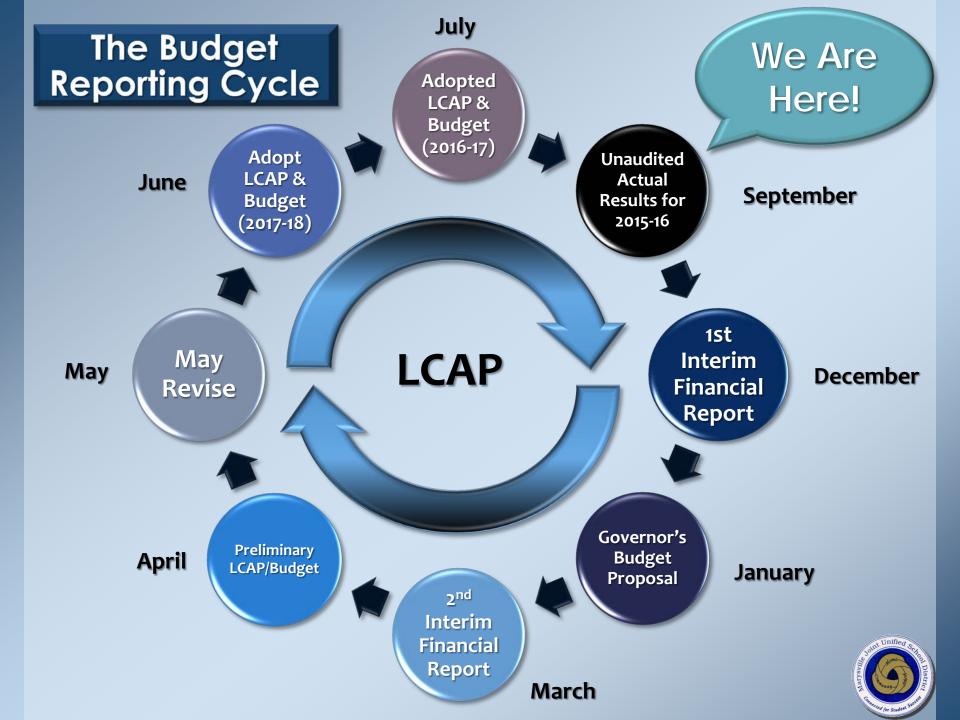

## **Budget Calendar 2016-17**

- Unaudited Actual results for 2015-16 presented to Board
- Distribute
   LCAP/Annual
   Budget fact sheets
   to stakeholders

#### October 2016

 Answer questions/provide additional information on 2016-17 LCAP and Budget

#### November 2016

 Begin 2016-17 LCAP/Budget Development Process – First LCAP/Budget Committee Meeting – Discuss 2016-17 LCAP and Budget December 2016

• First Interim for 2016-17 presented to Board

#### January 2017

- Governor's 2017-18 State Budget Proposal
- •2<sup>nd</sup> LCAP/Budget
- Committee Meeting – outlook for 2017-18 based on Governor's proposal