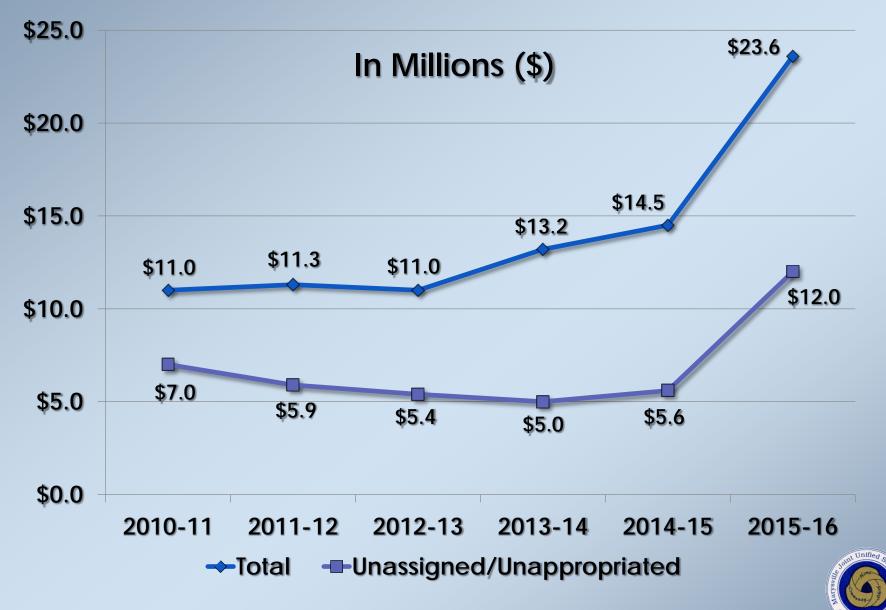

## **General Fund Ending Fund Balance History**

| <b>General Fund</b> – | Impact on 2016-17 |
|-----------------------|-------------------|
| Unrestricted          | Working Budget    |

|                                   | 2016-17<br>Adopted Bud. | 2016-17<br>Working Bud. | Working Bud. Fav./<br>(Unfav.) to Adopted Bud. |
|-----------------------------------|-------------------------|-------------------------|------------------------------------------------|
| Beginning Balance                 | \$14.2                  | \$19.9                  | \$ 5.7                                         |
| Revenue                           |                         |                         |                                                |
| LCFF Sources                      | \$89.7                  | \$89.7                  | \$-                                            |
| Federal Revenue                   | \$ -                    | \$ -                    | \$-                                            |
| State Revenue                     | \$ 3.7                  | \$ 3.7                  | \$-                                            |
| Local Revenue                     | \$ 0.5                  | \$ 0.5                  | \$-                                            |
| Total Revenue                     | \$93.9                  | \$93.9                  | \$-                                            |
| Expenditures                      |                         |                         |                                                |
| Certificated Salaries             | \$34.7                  | \$34.4                  | (\$0.3)                                        |
| Classified Salaries               | \$11.2                  | \$11.2                  | \$ -                                           |
| Employee Benefits                 | \$15.4                  | \$15.4                  | \$ -                                           |
| Books/Supplies                    | \$ 4.8                  | \$ 4.9                  | \$ 0.1                                         |
| Services & Other Oper. Exp.       | \$ 7.9                  | \$ 8.0                  | \$ 0.1                                         |
| Capital Outlay                    | \$ 2.3                  | \$ 2.5                  | \$ 0.2                                         |
| Other Outgo/Transfers/Contrib's   | \$11.9                  | \$11.9                  | \$ -                                           |
| Total Expenditures                | \$88.1                  | \$88.2                  | \$0.1                                          |
| Net Incr./(Decr.) in Fund Balance | \$ 5.8                  | \$ 5.7                  | \$0.1                                          |
| Ending Balance                    | \$20.0                  | \$25.6                  | \$5.6                                          |

## **Overall Results**

### • VARIANCE = \$8.0 TOTAL with \$5.7 Million Unrestricted

- Most of this money is earmarked (carried over) for spending in 2016-17 (\$4.2 Million Unrestricted; \$6.5 Total w/ Restricted)
- Remaining Budget Savings of \$1.5 Million
- Plus Budgeted Surplus of \$1.8 Million
- Total of \$3.3 Million
  - Available in 2016-17 as One-Time Money
    - Recommendations
      - Buses 5 pre-1996 w/ replacements at \$163,634
      - Capital Facility Projects
        - Per Facilities Master Plan and other priority projects list
- Working budget for 2016-17 already captures the on-going budget savings
- THUS, budget has working surplus of \$5.7 Million
  - These dollars are on-going monies